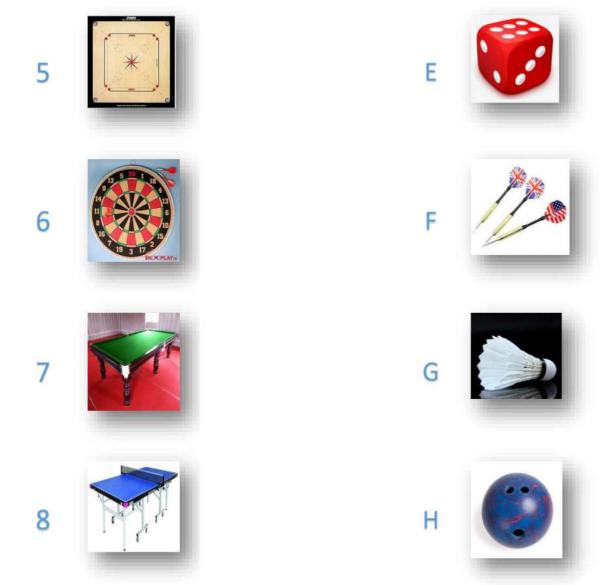

#### Where we are in place & time Summative Assessment

Identify and match the indoor games with its characteristics given below:-

1

A

2

B

3

(

#### Rubrics

- 4 Identifies all the indoor games and its characteristics correctly.
- 3 Identifies most of the indoor games and its characteristics correctly.
- 2 Identifies few of indoor games and its characteristics correctly.
- 1 Identifies indoor games and its characteristics with help.