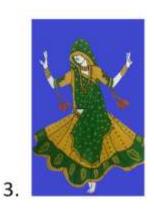

### Dance:

Do the given summative task. (Submission date 25-7-20)

 Task identify the pictures and pick its correct name form the help box and write on the blanks:-

Bhangra, Ghoomar, Dandiya, Dumhal, Lavani, Bihu, Nati, Kaikotti-kali