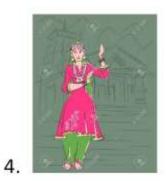

### Dance:

Do the given summative task. (Submission date 25-7-20)

 Task identify the pictures and pick its correct name form the help box and write on the blanks:-

Bhangra, Ghoomar, Dandiya, Dumhal, Lavani, Bihu, Nati, Kaikotti-kali