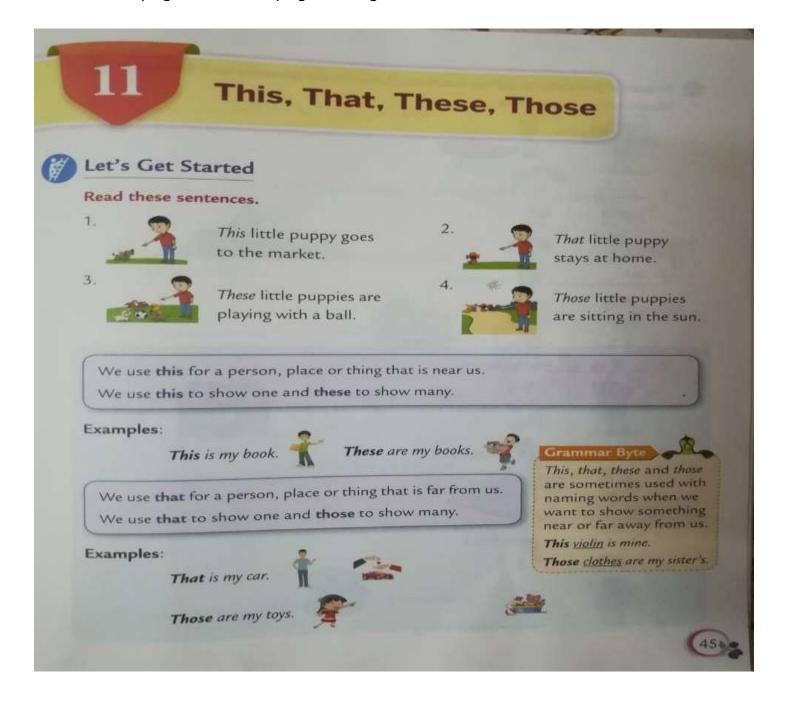

#### **ENGLISH:**

Task- Watch the video carefully on These and Those <a href="https://youtu.be/fNsr-V2vx2c">https://youtu.be/fNsr-V2vx2c</a>

Task:- Read page 45 and do page 47 in grammar book.

| Complete the se          | ntences with this, that, these or thos | e.   |
|--------------------------|----------------------------------------|------|
| 1are eating ice          | _ (These/Those) children<br>creams.    |      |
| 2                        | (This/That) puppy is playing.          | 2 4  |
| 3too small for           | (These/Those) shirts are me.           |      |
| 4                        | (This/That) shop sells toys.           |      |
| 5. We like               | (these/those) kites.                   |      |
| 6                        | (This/That) is my bicycle.             |      |
| 7. Meena wants<br>books. | s (these/those)                        |      |
| 8                        | (This/That) is an aeroplane.           |      |
|                          |                                        | (47) |