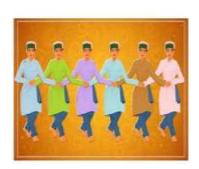

### Dance:

Do the given summative task. (Submission date 25-7-20)

 Task identify the pictures and pick its correct name form the help box and write on the blanks:-

Bhangra, Ghoomar, Dandiya, Dumhal, Lavani, Bihu, Nati, Kaikotti-kali