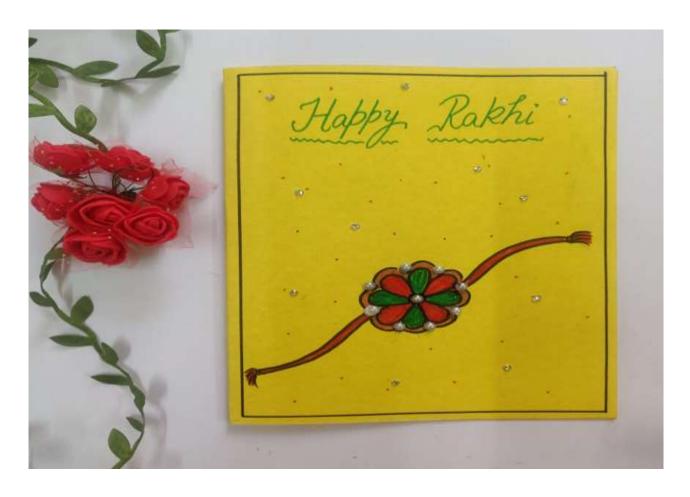

#### Task-

Write names of materials used to build different types of houses (Hut, Bungalow, House boat, Igloo Caravan, Stilt house, Tent) in notebook.

Art:
Decorate the Rakhi card with the help of reference image given below.