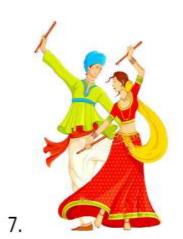

### Dance:

Do the given summative task. (Submission date 25-7-20)

 Task identify the pictures and pick its correct name form the help box and write on the blanks:-

Bhangra, Ghoomar, Dandiya, Dumhal, Lavani, Bihu, Nati, Kaikotti-kali