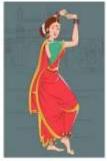

### Dance:

Do the given summative task. (Submission date 25-7-20)

 Task identify the pictures and pick its correct name form the help box and write on the blanks:-

Bhangra, Ghoomar, Dandiya, Dumhal, Lavani, Bihu, Nati, Kaikotti-kali