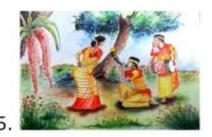

### Dance:

Do the given summative task. (Submission date 25-7-20)

 Task identify the pictures and pick its correct name form the help box and write on the blanks:-

Bhangra, Ghoomar, Dandiya, Dumhal, Lavani, Bihu, Nati, Kaikotti-kali