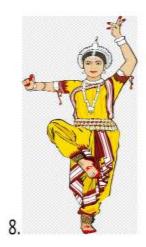

### Dance:

Do the given summative task. (Submission date 25-7-20)

 Task identify the pictures and pick its correct name form the help box and write on the blanks:-

Bhangra, Ghoomar, Dandiya, Dumhal, Lavani, Bihu, Nati, Kaikotti-kali