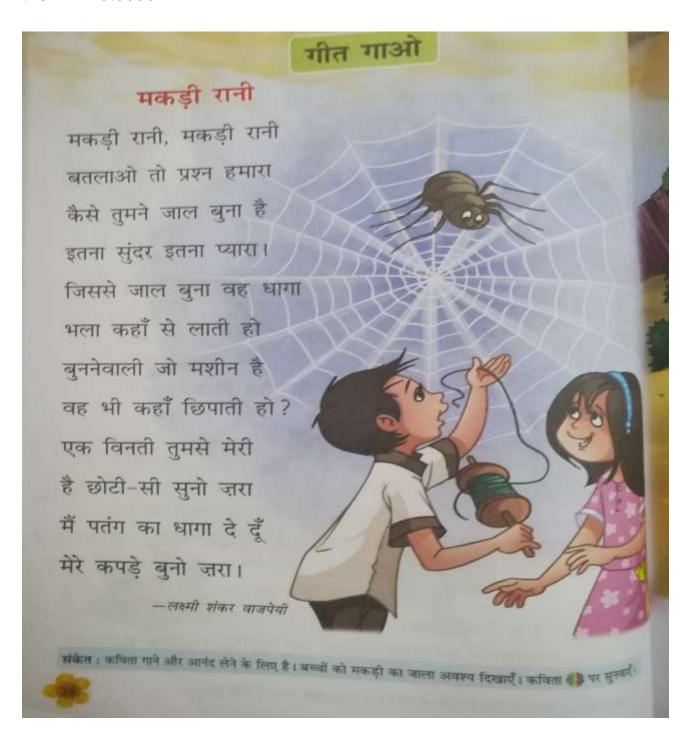

#### **HINDI:**

Watch the video on " संज्ञा " https://youtu.be/tHDwnLc3bV0

Task -

Read poem on page 38 from book and find out 5 naming words( $\square$   $\square$   $\square$   $\square$ ) and write them in notebook.